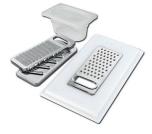

Stainless steel perforated pan 8151 000 \* only in combination with the accessory 8644 102

Grating kit complete with ring support and food collection tray 8159 101

\* only in combination with the accessory 8644 102