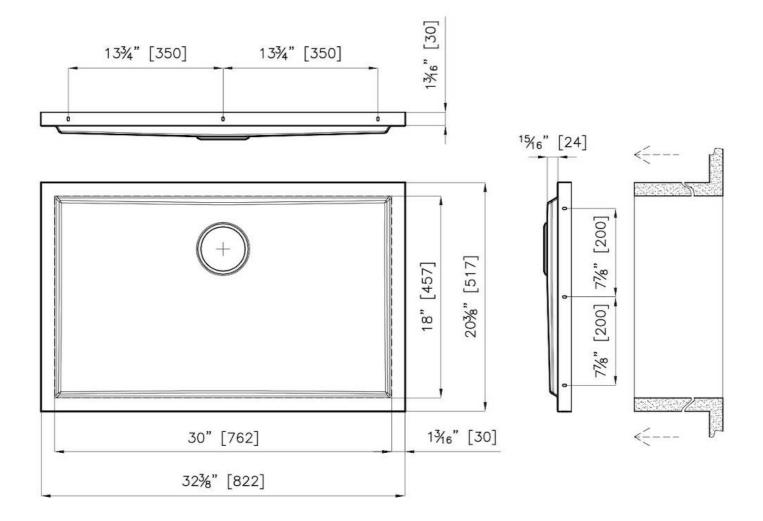

#### DETAILS

| Series            | Phantom Base                              |
|-------------------|-------------------------------------------|
| Coloring          | Gold                                      |
| Finish            | PVD                                       |
| Material          | AISI 304 stainless steel                  |
| Texture           | Foster brushed                            |
| Dimensions        | 32 <sup>3/8</sup> " x 20 <sup>3/8</sup> " |
| Standard fittings | Drain<br>Boxed packing                    |
| Built-in hole     | View technical data sheet                 |

| Bowl dimension                  | 30" x 18"                                                                                                                                                                                                                                                                                                                                    |
|---------------------------------|----------------------------------------------------------------------------------------------------------------------------------------------------------------------------------------------------------------------------------------------------------------------------------------------------------------------------------------------|
| Number of bowls                 | 1 bowl                                                                                                                                                                                                                                                                                                                                       |
| Waste fitting                   | 3,5" drain                                                                                                                                                                                                                                                                                                                                   |
| FEATURES                        |                                                                                                                                                                                                                                                                                                                                              |
| GOLD                            | The Gold finish is obtained by treating the steel with a physical process called PVD (Physical Vacuum Deposition) which deposits particles of noble metals on the surface. The result is a unique and refined aesthetic effect, and an improvement in the mechanical properties of the steel that is more resistant to shocks and scratches. |
| PHANTOM BASE 30 mm              | The Phantom BASE sink's bottoms are specifically engineered to be coupled with sinks made<br>out of slabs. The perimetric trough makes for a simple and perfect installation. This version of<br>Phantom BASE is meant for slabs of 30mm thickness.                                                                                          |
| PHANTOM BASE WITHOUT<br>WELDING | The steel bottom Phantom BASE solves the problem of water draining of slab sinks, because<br>the slope built into the moulded bottom ensures perfect draining. The radius and sloped profile<br>of Phantom BASE guarantee great practicality and hygiene in everyday cleaning.                                                               |
| High thickness                  | 1.5 mm thick steel. A significant thickness, which guarantees the maximum sturdiness and durability.                                                                                                                                                                                                                                         |
| Small radius                    | Bowls with squared shapes with a modern design and an increased capacity, for a minimal aesthetics connected with an extreme practicity.                                                                                                                                                                                                     |
| Basket 3,5" waste fitting       | The drain is equipped with a large 3.5" drain, with the practical basket cap that prevents the discharge of solid parts.                                                                                                                                                                                                                     |