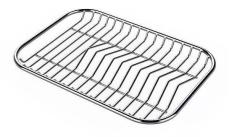

#### **OPTIONAL ACCESSORIES**

Black grid 8100 619

Chopping board (USA) 8644 034

Stainless steel plate rack 8100 154 \* only in combination with the accessory 8644 034

Twin Chopping Board 8644 102

Stainless Steel dishes holder 8100 303 \* only in combination with the accessory 8644 102