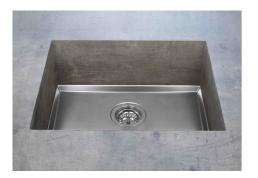

### Sink Phantom Base Gold 30" x 18" (30mm thk)

Kitchen Sinks

Code: 5533 909

PVD Gold AISI 304 Stainless steel Foster brushed

#### DETAILS

| Series            | Phantom Base                              |
|-------------------|-------------------------------------------|
| Coloring          | Gold                                      |
| Finish            | PVD                                       |
| Material          | AISI 304 stainless steel                  |
| Texture           | Foster brushed                            |
| Dimensions        | 32 <sup>3/8</sup> " x 20 <sup>3/8</sup> " |
| Standard fittings | Drain<br>Boxed packing                    |
| Built-in hole     | View technical data sheet                 |

| Bowl dimension                  | 30" x 18"                                                                                                                                                                                                                                                                                                                                    |
|---------------------------------|----------------------------------------------------------------------------------------------------------------------------------------------------------------------------------------------------------------------------------------------------------------------------------------------------------------------------------------------|
| Number of bowls                 | 1 bowl                                                                                                                                                                                                                                                                                                                                       |
| Waste fitting                   | 3,5" drain                                                                                                                                                                                                                                                                                                                                   |
| FEATURES                        |                                                                                                                                                                                                                                                                                                                                              |
| GOLD                            | The Gold finish is obtained by treating the steel with a physical process called PVD (Physical Vacuum Deposition) which deposits particles of noble metals on the surface. The result is a unique and refined aesthetic effect, and an improvement in the mechanical properties of the steel that is more resistant to shocks and scratches. |
| PHANTOM BASE 30 mm              | The Phantom BASE sink's bottoms are specifically engineered to be coupled with sinks made<br>out of slabs. The perimetric trough makes for a simple and perfect installation. This version of<br>Phantom BASE is meant for slabs of 30mm thickness.                                                                                          |
| PHANTOM BASE WITHOUT<br>WELDING | The steel bottom Phantom BASE solves the problem of water draining of slab sinks, because<br>the slope built into the moulded bottom ensures perfect draining. The radius and sloped profile<br>of Phantom BASE guarantee great practicality and hygiene in everyday cleaning.                                                               |
| High thickness                  | 1.5 mm thick steel. A significant thickness, which guarantees the maximum sturdiness and durability.                                                                                                                                                                                                                                         |
| Small radius                    | Bowls with squared shapes with a modern design and an increased capacity, for a minimal aesthetics connected with an extreme practicity.                                                                                                                                                                                                     |
| Basket 3,5" waste fitting       | The drain is equipped with a large 3.5" drain, with the practical basket cap that prevents the discharge of solid parts.                                                                                                                                                                                                                     |