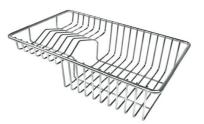

#### **OPTIONAL ACCESSORIES**

Black grid 8100 619

Chopping board (USA) 8644 034

Stainless steel plate rack 8100 154 \* only in combination with the accessory 8644 034

Twin Chopping Board 8644 102

Stainless Steel dishes holder 8100 303 \* only in combination with the accessory 8644 102