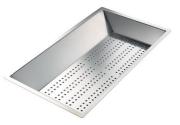

Stainless steel perforated pan 8151 000 \* only in combination with the accessory 8644 102

Grating kit complete with ring support and food collection tray 8159 101

\* only in combination with the accessory 8644 102

Waste disposer throat 8669 043