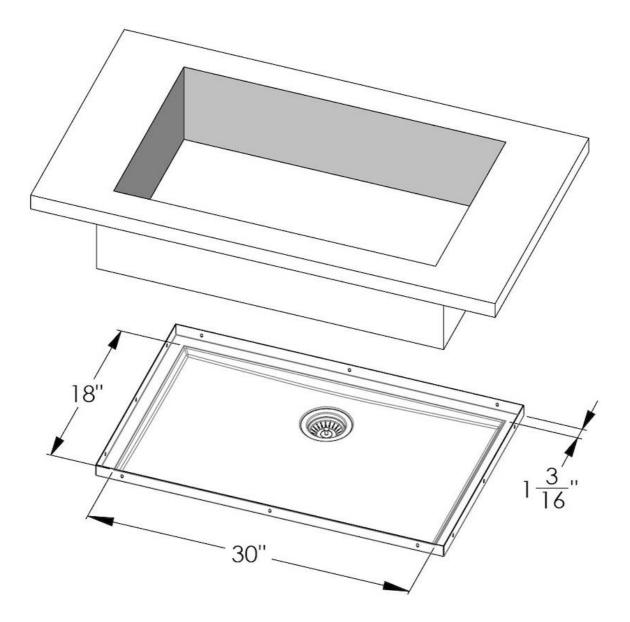

#### DETAILS

| Series            | Phantom Base                              |
|-------------------|-------------------------------------------|
| Coloring          | Gold                                      |
| Finish            | PVD                                       |
| Material          | AISI 304 stainless steel                  |
| Texture           | Foster brushed                            |
| Dimensions        | 32 <sup>3/8</sup> " x 20 <sup>3/8</sup> " |
| Standard fittings | Drain<br>Boxed packing                    |
| Built-in hole     | View technical data sheet                 |

| Bowl dimension                  | 30" x 18"                                                                                                                                                                                                                                                                                                                                    |
|---------------------------------|----------------------------------------------------------------------------------------------------------------------------------------------------------------------------------------------------------------------------------------------------------------------------------------------------------------------------------------------|
| Number of bowls                 | 1 bowl                                                                                                                                                                                                                                                                                                                                       |
| Waste fitting                   | 3,5" drain                                                                                                                                                                                                                                                                                                                                   |
| FEATURES                        |                                                                                                                                                                                                                                                                                                                                              |
| GOLD                            | The Gold finish is obtained by treating the steel with a physical process called PVD (Physical Vacuum Deposition) which deposits particles of noble metals on the surface. The result is a unique and refined aesthetic effect, and an improvement in the mechanical properties of the steel that is more resistant to shocks and scratches. |
| PHANTOM BASE 30 mm              | The Phantom BASE sink's bottoms are specifically engineered to be coupled with sinks made<br>out of slabs. The perimetric trough makes for a simple and perfect installation. This version of<br>Phantom BASE is meant for slabs of 30mm thickness.                                                                                          |
| PHANTOM BASE WITHOUT<br>WELDING | The steel bottom Phantom BASE solves the problem of water draining of slab sinks, because<br>the slope built into the moulded bottom ensures perfect draining. The radius and sloped profile<br>of Phantom BASE guarantee great practicality and hygiene in everyday cleaning.                                                               |
| High thickness                  | 1.5 mm thick steel. A significant thickness, which guarantees the maximum sturdiness and durability.                                                                                                                                                                                                                                         |
| Small radius                    | Bowls with squared shapes with a modern design and an increased capacity, for a minimal aesthetics connected with an extreme practicity.                                                                                                                                                                                                     |
| Basket 3,5" waste fitting       | The drain is equipped with a large 3.5" drain, with the practical basket cap that prevents the discharge of solid parts.                                                                                                                                                                                                                     |