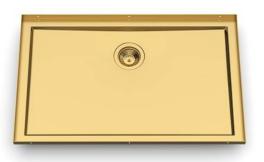

### Sink Phantom Base Gold 30" x 18" (30mm thk)

Kitchen Sinks

Code: 5533 909

PVD Gold AISI 304 Stainless steel Foster brushed

#### DETAILS

| Series            | Phantom Base                              |
|-------------------|-------------------------------------------|
| Coloring          | Gold                                      |
| Finish            | PVD                                       |
| Material          | AISI 304 stainless steel                  |
| Texture           | Foster brushed                            |
| Dimensions        | 32 <sup>3/8</sup> " x 20 <sup>3/8</sup> " |
| Standard fittings | Drain<br>Boxed packing                    |
| Built-in hole     | View technical data sheet                 |